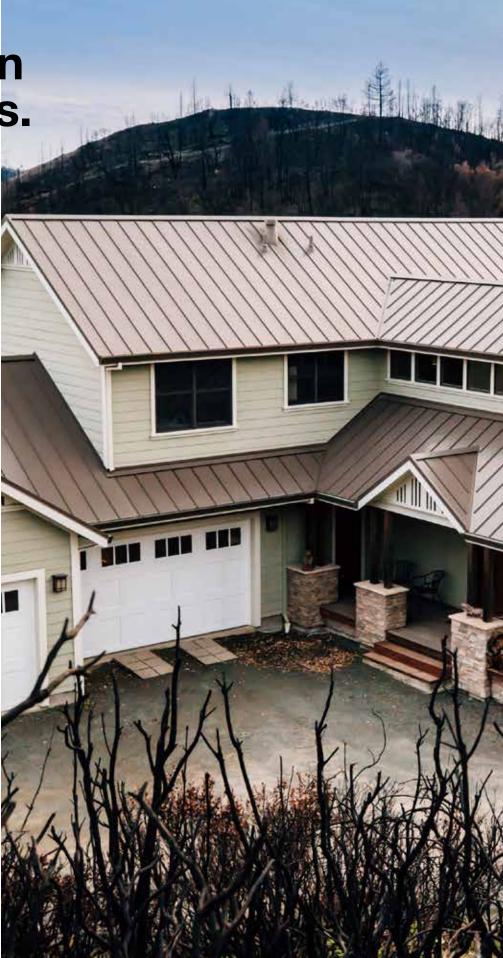

# Tougher than the elements.

A home's exterior is its first line of defense against extreme weather and fire. Prepare your home for the unpredictable with siding that is non-combustible and won't burn.

• Listed for use in wildfire-prone Wilderness Urban Interface (WUI) zones in the western US.

#### **Cal-Fire Compliant**

**F** Pests

Mother Nature's creatures can wreak havoc on woodbased siding. It can be pecked by birds or damaged by termites or other pests. Save yourself the maintenance hassle —don't let your home fall prey to these critters.