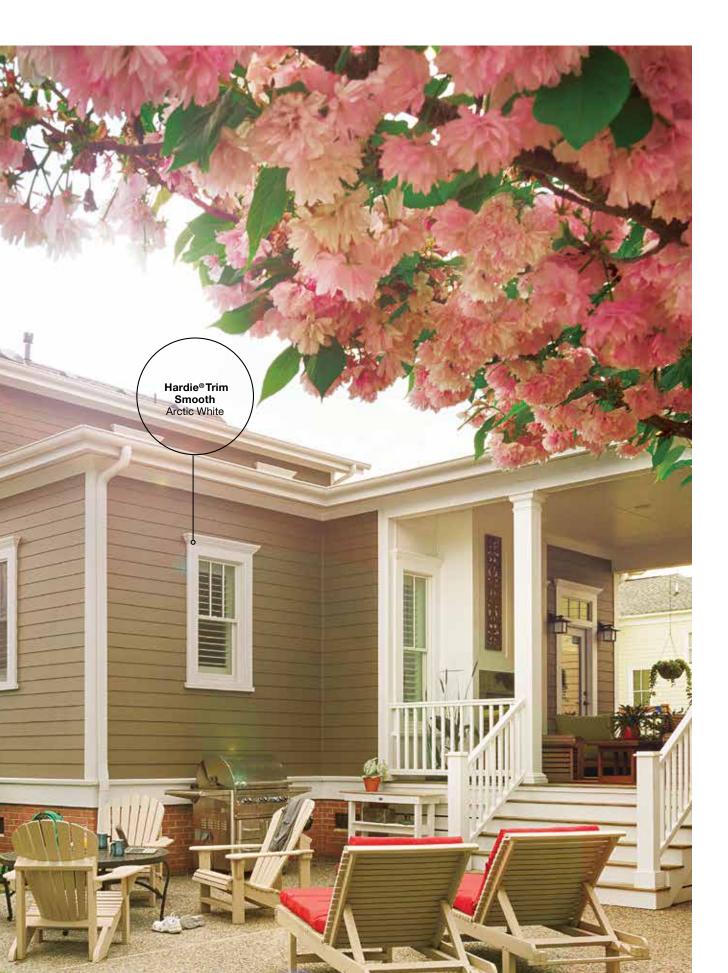

## Hardie<sup>®</sup> Trim

Hardie<sup>®</sup> Trim boards provide design flexibility for columns, friezes, doors, windows and other accent areas. With a longer and stronger lifespan than wood, Hardie<sup>®</sup> Trim is the perfect option for a long-lasting home. Hardie<sup>®</sup> Trim is a lowmaintenance and durable accent for your exterior.