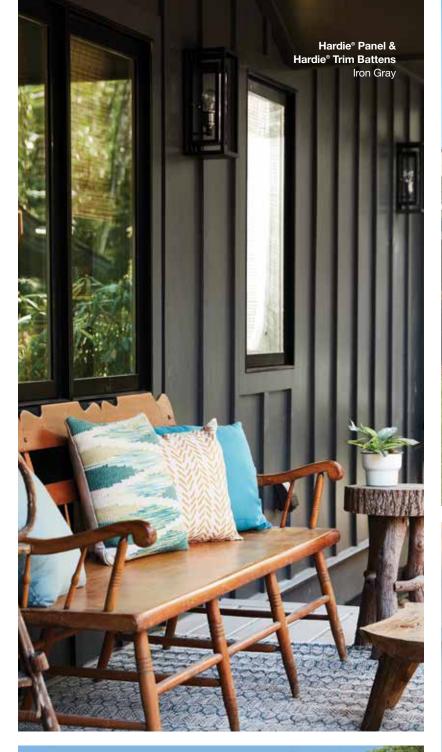

## Hardie<sup>®</sup> Panel

Hardie® Panel delivers style and substance. When combined with Hardie® Trim battens, it achieves the rustic board-and-batten look that defines your charming cottage or modern farmhouse. Its crisp, clean lines and ability to pair beautifully with other siding products make Hardie® Panel a smart choice for the home of your dreams.

Scan code to view product availability.