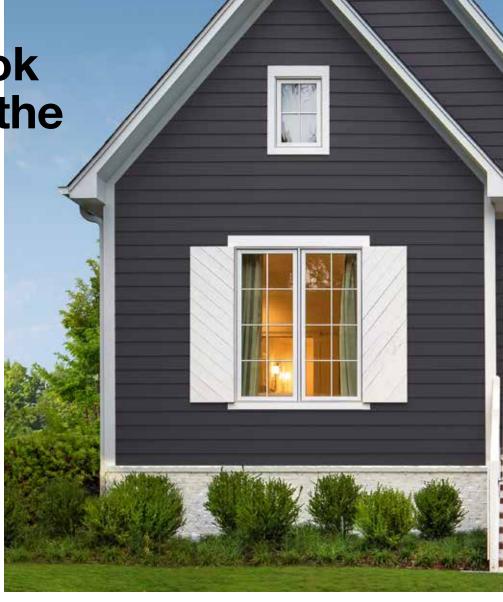

# A classic look that stands the test of time.

## Hardie<sup>®</sup> Plank

From Victorians to Colonials, Hardie® Plank is the perfect siding for your style, and has the durability and long-lasting beauty that can transform your home exterior. With endless gorgeous color and plank pairings available, you'll discover a Hardie® Plank style that transforms your home's aesthetic.