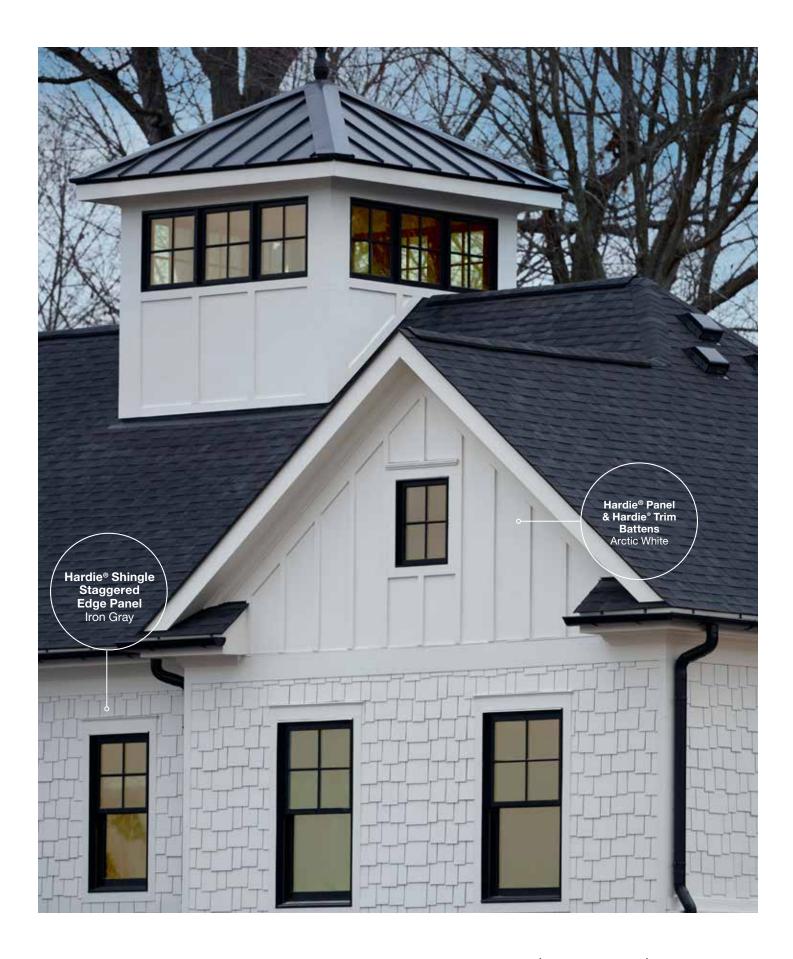

## Hardie<sup>®</sup> Shingle

Restore the look of your grand Cape Cod home or add distinction to your handsome bungalow. Hardie® Shingle embodies the enchanting look of cedar shingles with lower maintenance. You can create your perfect exterior style using Hardie® Shingle around your entire home, or place it in accent areas for an added boost of charm you'll love.

## Hardie<sup>®</sup> Panel

Hardie® Panel delivers style and substance. When combined with Hardie® Trim battens, it achieves the rustic board-and-batten look that defines your charming cottage or modern farmhouse. Its crisp, clean lines and ability to pair beautifully with other siding products make Hardie® Panel a smart choice for the home of your dreams.