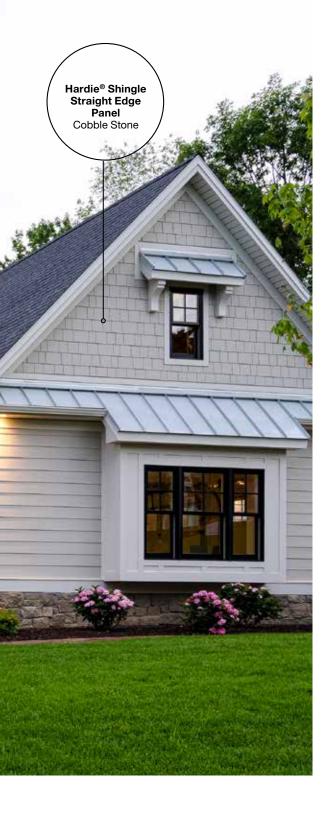

# Classic cedar style in cutting-edge material.

## Hardie<sup>®</sup> Shingle

Restore the look of your grand Cape Cod home or add distinction to your handsome bungalow. Hardie® Shingle embodies the enchanting look of cedar shingles with lower maintenance. You can create your perfect exterior style using Hardie® Shingle around your entire home, or place it in accent areas for an added boost of charm you'll love.

Better than the real thing, Hardie<sup>®</sup> Shingle resists rotting, curling, warping and splitting.

Scan code to view product availability.