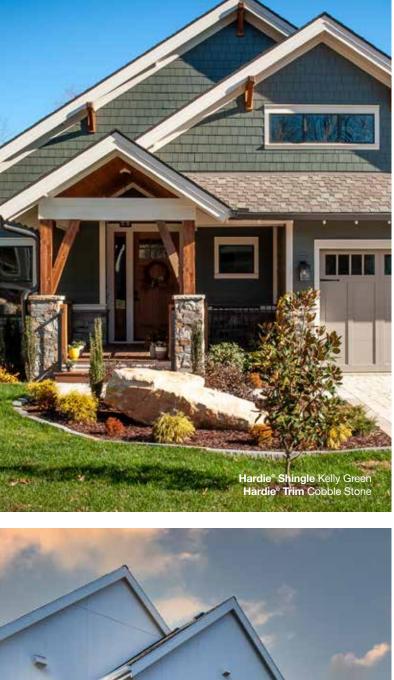

## Hardie<sup>®</sup> Shingle

Restore the look of your grand Cape Cod home or add distinction to your handsome bungalow. Hardie® Shingle embodies the enchanting look of cedar shingles with lower maintenance. You can create your perfect exterior style using Hardie® Shingle around your entire home, or place it in accent areas for an added boost of charm you'll love.

Better than the real thing, Hardie<sup>®</sup> Shingle resists rotting, curling, warping and splitting.

Scan code to view product availability.