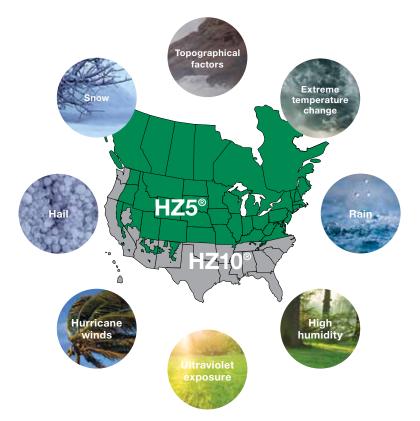

## Hardie<sup>™</sup> Zone System

Only Hardie<sup>®</sup> fiber cement exterior products are Engineered for Climate<sup>®</sup>, designed specifically with your climate zone in mind for optimal performance. In the northern USA and Canada, HZ5<sup>®</sup> products resist shrinking, swelling and cracking even after years of wet or freezing conditions. HZ10<sup>®</sup> products help protect homes from hot, humid conditions, blistering sun and more.

With Hardie® siding and trim, your home's exterior will be as tough as it is beautiful.