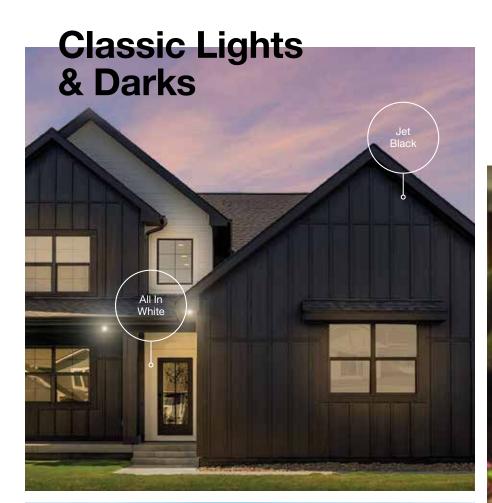

## Modern

Whether you crave clean lines and sleek profiles or bold hues, you'll find the perfect colors and styles to add a modern flair to your home that will be sure to make a lasting statement in your neighborhood.

## Transitional

Transitional styles beautifully combine contemporary and traditional elements to create a design style that stands out. Mix your favorite profiles and colors to create a fresh look you'll love for years.

## Traditional

Traditional homes offer timeless beauty that never goes out of style. Achieve the perfect balance between your home's character and your personal style with a variety of colors and products that add undeniable charm.