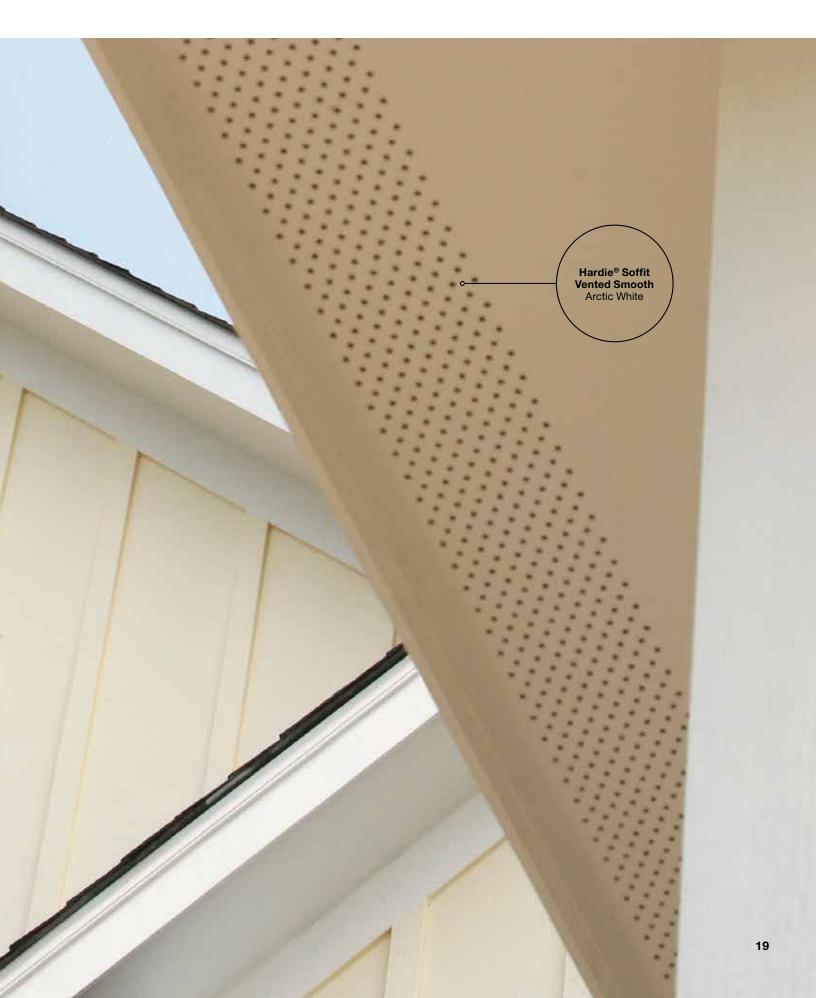

## Hardie<sup>®</sup> Soffit

A home is only as strong as its most vulnerable areas. With Hardie<sup>®</sup> Soffit panels, you can live confidently, knowing that every gap between eaves and exterior walls is reinforced to provide trusted protection. These panels complete your look and help protect it from moisture and pests.

Scan code to view product availability.

Hardie<sup>®</sup> Trim Battens Rustic Grain Curated Cream

> Hardie<sup>®</sup> Trim Rustic Grain Arctic White