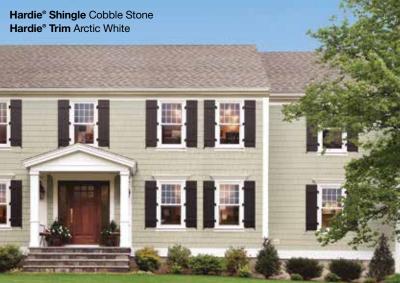

## Hardie<sup>®</sup> Shingle

Restore the look of your grand Cape Cod home or add distinction to your handsome bungalow. Hardie® Shingle embodies the enchanting look of cedar shingles with lower maintenance. You can create your perfect exterior style using Hardie® Shingle around your entire home, or place it in accent areas for an added boost of charm you'll love.

Better than the real thing, Hardie<sup>®</sup> Shingle resists rotting, curling, warping and splitting.

Scan code to view product availability.