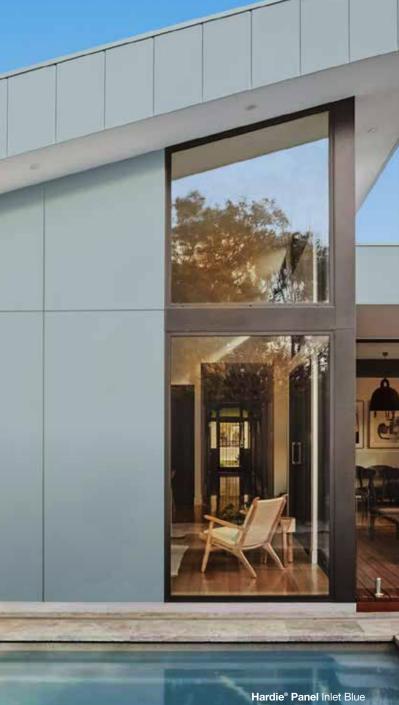

## Hardie<sup>®</sup> Panel

Hardie® Panel delivers style and substance. When combined with Hardie® Trim battens, it achieves the rustic board-and-batten look that defines your charming cottage or modern farmhouse. Its crisp, clean lines and ability to pair beautifully with other siding products make Hardie® Panel a smart choice for the home of your dreams.