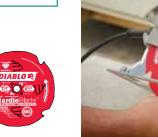

#### Hardie<sup>™</sup> Blade Saw Blades

Manufactured by Diablo, the Hardie<sup>™</sup> Blade saw blade is designed specifically to cut fiber cement products and is the only saw blade James Hardie recommends. The blade creates clean, precise cuts while helping to reduce the amount of airborne dust produced.