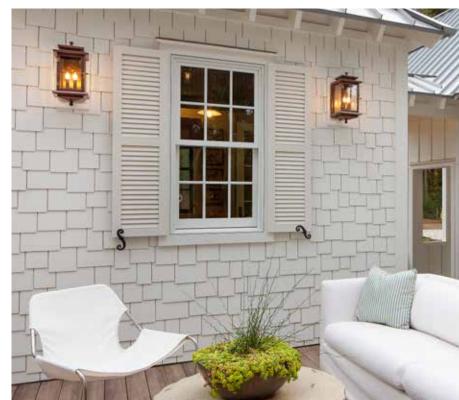

# Classic cedar style in cutting-edge material.

## Hardie<sup>®</sup> Shingle

Restore the look of your grand Cape Cod home or add distinction to your handsome bungalow. Hardie® Shingle embodies the enchanting look of cedar shingles with lower maintenance. You can create your perfect exterior style using Hardie® Shingle around your entire home, or place it in accent areas for an added boost of charm you'll love.

Better than the real thing, Hardie<sup>®</sup> Shingle resists rotting, curling, warping and splitting.

Scan code to view product availability.