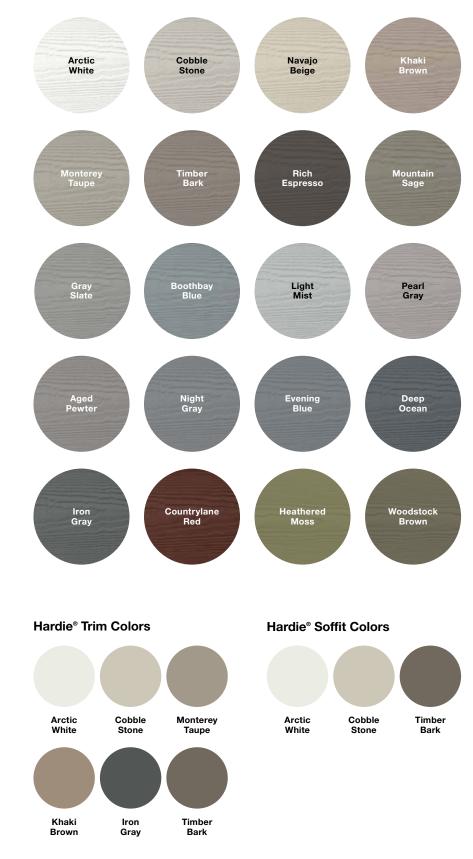

#### Hardie<sup>®</sup> Plank, Hardie<sup>®</sup> Panel, Hardie<sup>®</sup> Shingle and Hardie<sup>®</sup> Trim Batten Colors

Colors shown are as accurate as printing methods will permit. Please see actual product sample for true color. Product offering differs per region, please scan QR code or visit **jameshardie.com** to view your area's offering.

To see the full 700-color range of the Dream Collection<sup>™</sup> products, visit **jameshardie.com/dream** 

Scan code to view colors and request a product sample.