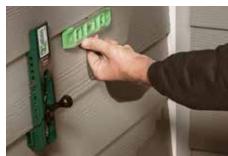

#### **Touch-Up Kits**

Specially formulated to match ColorPlus® Technology finishes, our touch-up kits offer resistance to aging, color change and chalking. Estimated one kit per 4,000 sq ft of siding or 1,600 sq ft of trim.

#### Color-Matched Caulk

OSI® QUAD® MAX sealant offers a high-performance sealant solution to color match Statement Collection<sup>™</sup> products.\* About 18–20 linear feet per tube. Refer to packaging for manufacturer's recommendations.