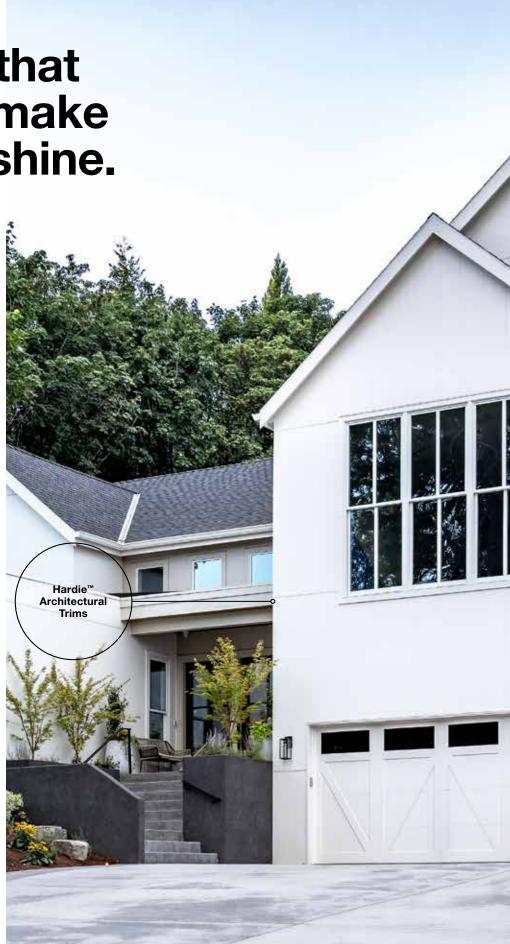

## Hardie<sup>®</sup> Shingle

Restore the look of your grand Cape Cod home or add distinction to your handsome bungalow. Hardie® Shingle embodies the enchanting look of cedar shingles with lower maintenance. You can create your perfect exterior style using Hardie® Shingle around your entire home, or place it in accent areas for an added boost of charm you'll love.

Better than the real thing, Hardie<sup>®</sup> Shingle resists rotting, curling, warping and splitting.

Scan code to view product availability.