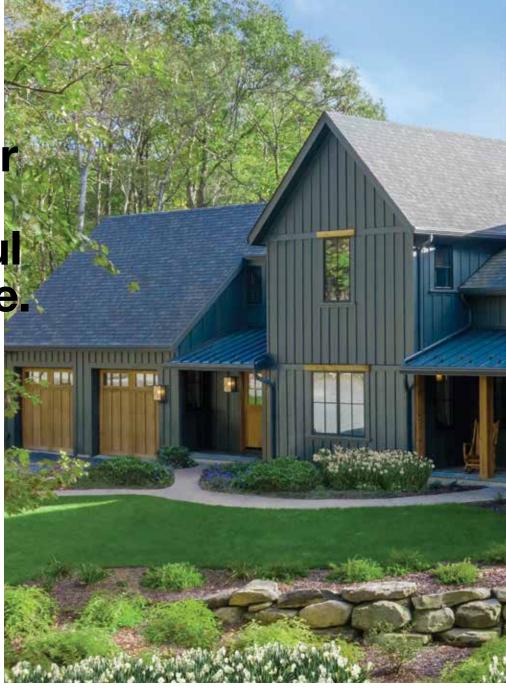

## Hardie<sup>®</sup> Panel

Hardie® Panel delivers style and substance. When combined with Hardie® Trim battens, it achieves the rustic board-and-batten look that defines your charming cottage or modern farmhouse. Its crisp, clean lines and ability to pair beautifully with other siding products make Hardie® Panel a smart choice for the home of your dreams.