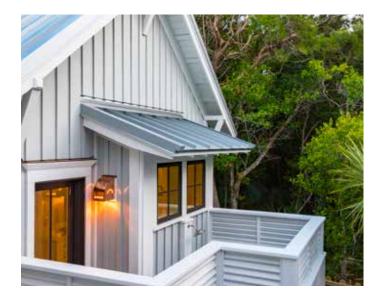

## Hardie<sup>®</sup> Trim

Hardie<sup>®</sup> Trim boards provide design flexibility for columns, friezes, doors, windows and other accent areas. With a longer and stronger lifespan than wood, Hardie<sup>®</sup> Trim is the perfect option for a long-lasting home. Hardie<sup>®</sup> Trim is a lowmaintenance and durable accent for your exterior.

## Hardie<sup>®</sup> Soffit

A home is only as strong as its most vulnerable areas. With Hardie<sup>®</sup> Soffit panels, you can live confidently, knowing that every gap between eaves and exterior walls is reinforced to provide trusted protection. These panels complete your look and help protect it from moisture and pests.