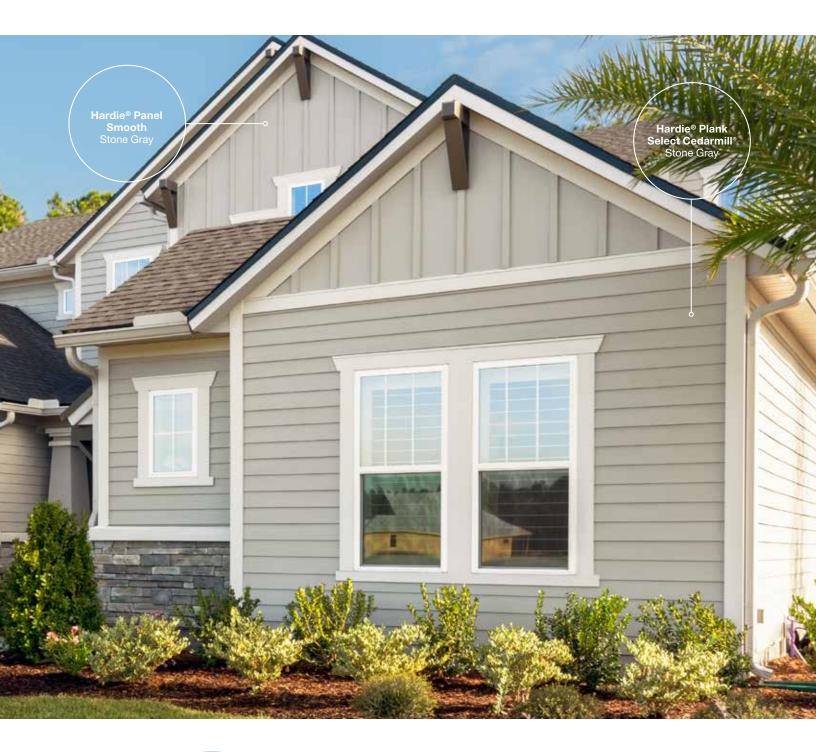

## Hardie<sup>®</sup> Plank

From Victorians to Colonials, Hardie® Plank is the perfect siding for your style, and has the durability and long-lasting beauty that can transform your home exterior. With endless gorgeous color and plank pairings available, you'll discover a Hardie® Plank style that transforms your home's aesthetic.

## Hardie<sup>®</sup> Panel

Hardie® Panel delivers style and substance. When combined with Hardie® Trim battens, it achieves the rustic board-and-batten look that defines your charming cottage or modern farmhouse. Its crisp, clean lines and ability to pair beautifully with other siding products make Hardie® Panel a smart choice for the home of your dreams.

# Long-lasting beauty by design.

Hardie<sup>®</sup> Plank Select Cedarmill<sup>®</sup> Cobble Stone