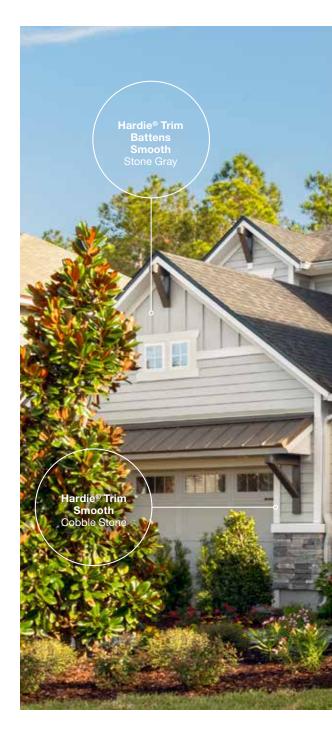

## Hardie<sup>®</sup> Trim

Hardie<sup>®</sup> Trim boards provide design flexibility for columns, friezes, doors, windows and other accent areas. With a longer and stronger lifespan than wood, Hardie<sup>®</sup> Trim is the perfect option for a long-lasting home. Hardie<sup>®</sup> Trim is a lowmaintenance and durable accent for your exterior.

# Beauty begins with a finish that lasts.

Hardie<sup>®</sup> Trim Smooth Arctic White