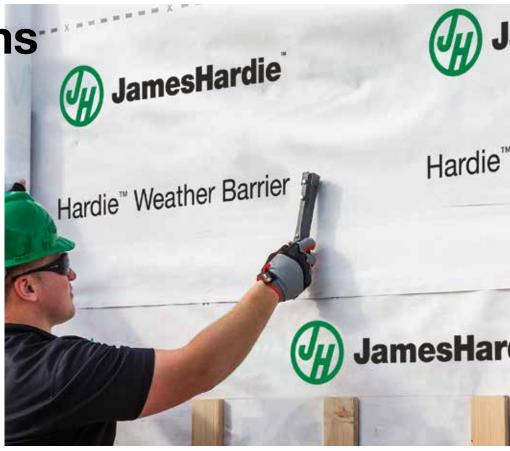

#### Hardie<sup>™</sup> Weather Barrier

No exterior cladding can prevent 100% of water intrusion. Your home should have an additional line of defense. Hardie™ Weather Barrier provides a superior balance of water resistance and breathability, keeping the area within the wall drier. This helps prevent moisture accumulation that may lead to mold and mildew growth.

#### INSTALLATION ADVANTAGES

- Thicker, more durable material for easier, quicker installation
- Superior tear resistance helps prevent water infiltration
- Can be installed with staples in place of cap nails for cost savings
- Provides a higher level of performance, no matter what type of cladding you specify